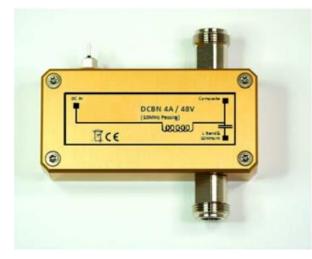

# VSAT DC Block/Inserter | FOX-V-DCB/PN-DCI

#### **Product Description**

The Global Foxcom VSAT DC Block has been designed to block any incoming DC on an L band system and insert any DC voltage up to 48V @ 5A. The unit has negligible L-band through loss. DC is injected via the filtered soldered connector.