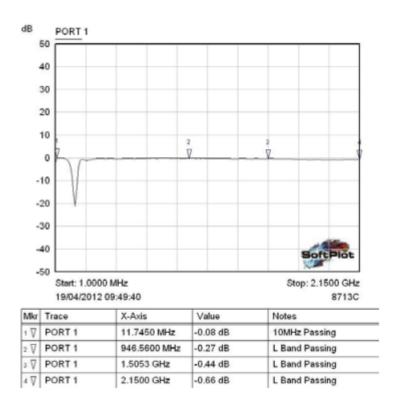

### VSAT DC Block/Inserter Specifications

| Frequency range                  | 950 - 2150MHz               |
|----------------------------------|-----------------------------|
|                                  | 10 MHz                      |
| Through Loss 10MHz               | >1dB                        |
| L-Band Through Loss 950 –2150MHz | >1dB                        |
| DC Insertion                     | 48V Max                     |
| DC Current                       | 5A Max                      |
| Connectors                       | 'N' type as standard 50 Ohm |
| Dimensions                       | 56mm x 35mm x 25mm          |
| Mounting Dimensions              | 47mm x 57mm (M3)            |
| Weight                           | 100 grams                   |
| RoSH/WEEE Compliant              | YES                         |