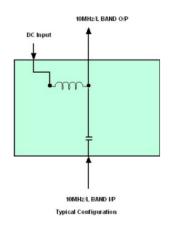

#### **Product Description**

The Global Foxcom VSAT DC Block has been designed to block any incoming DC on an L band system and insert any DC voltage up to 48V @ 5A. The unit has negligible L-band through loss. DC is injected via the filtered soldered connector.

Other Connector configurations are available upon request.