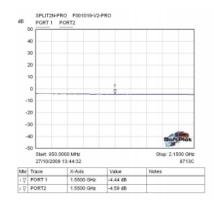

## **Specifications**

| L-Band 2-Way Passive Combiner/Splitter Specifications |                                                                                                                                                         |
|-------------------------------------------------------|---------------------------------------------------------------------------------------------------------------------------------------------------------|
| Frequency range                                       | 950MHz—2150MHz                                                                                                                                          |
| L Band Through Loss                                   | 4dB ±1dB                                                                                                                                                |
| MAX DC Current                                        | 5 AMP                                                                                                                                                   |
| Connectors                                            | N Type 50 Ohm Female / S Type: SMA 50 Ohm Female F Type 75 Ohm Female / B Type: BNC 50 Ohm Female Z Type: BNC 75 Ohm Female / T Type: TNC 50 Ohm Female |
| DC Passing                                            | DC1 DC Passing port 1 Only / DCB DC blocked All Ports DCA DC Passing All Ports                                                                          |
| Dimensions                                            | 88mm x 43mm x 26mm                                                                                                                                      |
| Mounting Dimensions                                   | 78mm x 32.5mm                                                                                                                                           |
| Weight                                                | 250 grams                                                                                                                                               |