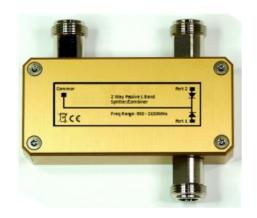

The picture illustrates an N-type passive splitter with DC passing on both ports however other configurations are available as shown below. The product is RoSH/WEEE compliant.