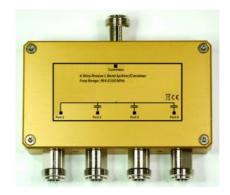

The picture illustrates an N-type passive splitter with DC passing on port 1 and remaining 3 ports blocked, however other configurations are available as shown below. The product is RoSH/WEEE Compliant.