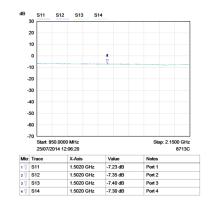

## **Specifications**

| L-Band 4-Way Passive Combiner/Splitter Specifications |                                                                                                                                                         |
|-------------------------------------------------------|---------------------------------------------------------------------------------------------------------------------------------------------------------|
| Frequency Range                                       | 950MHz—2150MHz                                                                                                                                          |
| L-Band through Loss                                   | 8dB ±1dB                                                                                                                                                |
| Port to Port Isolation                                | +20dB                                                                                                                                                   |
| Return Loss                                           | +15dB                                                                                                                                                   |
| DC Voltage Passing Options                            | DC1 DC Passing port 1 only / DCB DC Blocked All Ports DCA DC Passing All Ports                                                                          |
| MAX DC Current                                        | 1 AMP                                                                                                                                                   |
| Connectors                                            | N Type 50 Ohm Female / S Type: SMA 50 Ohm Female F Type 75 Ohm Female / B Type: BNC 50 Ohm Female Z Type: BNC 75 Ohm Female / T Type: TNC 50 Ohm Female |
| Dimensions                                            | 116mm x 66mm x 26mm                                                                                                                                     |
| Mounting Dimensions                                   | 105mm x 57mm                                                                                                                                            |
| Weight                                                | 400 grams                                                                                                                                               |