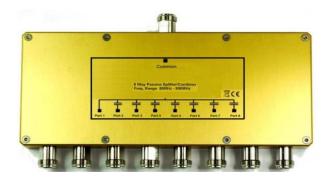

The picture illustrates an N-type passive splitter with DC passing on port 1. The remaining seven ports are DC blocked. Other configurations are available as shown below. The product is RoSH/WEEE Compliant.