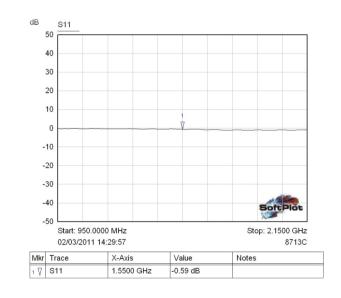

DC is injected via the filtered solder Connector.

| 0                            |                                                                      |
|------------------------------|----------------------------------------------------------------------|
| Specifications               |                                                                      |
| Frequency Pass               | 950MHz - 2150MHz                                                     |
| Through Loss<br>950 –2150MHz | >1dB                                                                 |
| DC Voltage Insertion         | 48V Max                                                              |
| DC Current                   | 5A Max                                                               |
|                              | <ul><li>"N' Type 50 Ohm Female</li><li>'SMA' 50 Ohm Female</li></ul> |
|                              | • 'F' 75 Ohm Female                                                  |
|                              | • 'BNC' 50 Ohm Female                                                |
| Connector Options*           | • 'BNC' 75 Ohm Female                                                |
|                              | • 'TNC' 50 Ohm Female                                                |
| Dimensions                   | 56mm x 35mm x 26mm                                                   |
| Mounting Dimensions          | 47mm x 26mm                                                          |
| Weight                       | 100 grams                                                            |
| RoSH/WEEE Compliant          | YES                                                                  |