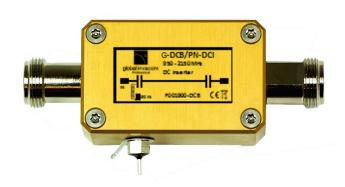

## **GPS DC Block & Inserter**

G-DCB/P\*-DCI

## **Description**

The Global Professional GPS DC Block & Inserter has been designed to block any incoming DC on the input and to insert any voltage upto 48V@ Max 5amp.

The unit has negligible through loss.

DC is injected via the filtered solder Connector.

| 0                            |                                                                      |
|------------------------------|----------------------------------------------------------------------|
| Specifications               |                                                                      |
| Frequency Pass               | 950MHz - 2150MHz                                                     |
| Through Loss<br>950 –2150MHz | >1dB                                                                 |
| DC Voltage Insertion         | 48V Max                                                              |
| DC Current                   | 5A Max                                                               |
|                              | <ul><li>"N' Type 50 Ohm Female</li><li>'SMA' 50 Ohm Female</li></ul> |
|                              | • 'F' 75 Ohm Female                                                  |
|                              | • 'BNC' 50 Ohm Female                                                |
| Connector Options*           | • 'BNC' 75 Ohm Female                                                |
|                              | • 'TNC' 50 Ohm Female                                                |
| Dimensions                   | 56mm x 35mm x 26mm                                                   |
| Mounting Dimensions          | 47mm x 26mm                                                          |
| Weight                       | 100 grams                                                            |
| RoSH/WEEE Compliant          | YES                                                                  |