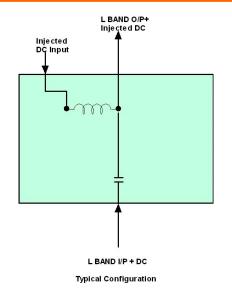

## **Description**

The Global Professional GPS DC Block & Inserter has been designed to block any incoming DC on the input and to insert any voltage upto 48V@ Max 5amp.

The unit has negligible through loss.

DC is injected via the filtered solder Connector.

| 0                            |                                                                      |
|------------------------------|----------------------------------------------------------------------|
| Specifications               |                                                                      |
| Frequency Pass               | 950MHz - 2150MHz                                                     |
| Through Loss<br>950 –2150MHz | >1dB                                                                 |
| DC Voltage Insertion         | 48V Max                                                              |
| DC Current                   | 5A Max                                                               |
|                              | <ul><li>"N' Type 50 Ohm Female</li><li>'SMA' 50 Ohm Female</li></ul> |
|                              | • 'F' 75 Ohm Female                                                  |
|                              | • 'BNC' 50 Ohm Female                                                |
| Connector Options*           | • 'BNC' 75 Ohm Female                                                |
|                              | • 'TNC' 50 Ohm Female                                                |
| Dimensions                   | 56mm x 35mm x 26mm                                                   |
| Mounting Dimensions          | 47mm x 26mm                                                          |
| Weight                       | 100 grams                                                            |
| RoSH/WEEE Compliant          | YES                                                                  |