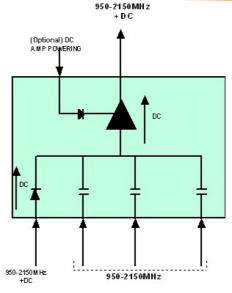

## **Description**

The Global Professional L BAND ACTIVE 4 way Combine has been designed to combine the L band from a typical satellite system with negligible insertion loss.

Port one will allow DC to pass through from receiver through to the combined input port. All other ports are DC blocked.

The unit can be powered via port one or alternatively external powering is available. PSU's are available if required.

Other Connector configurations available upon request.

Typical Configuration

Global Professional. Winterdale Manor, Southminster Road, Althorne Essex, CM3 6BX Tel : +44 (0) 1621 743440 Fax : +44 (0) 1621 743676 e-mail : prorangesales@globalinvacom.com