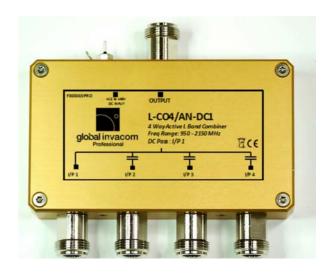

## global invacom Professional

L BAND 4 WAY ACTIVE Combiner

## L-CO4/AN-DC1

## **Description**

The Global Professional L BAND ACTIVE 4 way Combine has been designed to combine the L band from a typical satellite system with negligible insertion loss.

Port one will allow DC to pass through from receiver through to the combined input port. All other ports are DC blocked.

The unit can be powered via port one or alternatively external powering is available. PSU's are available if required.