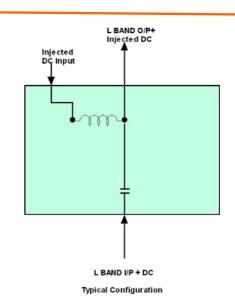

## **Description**

The Global Professional L BAND DC Block & Inserter has been designed to block any incoming DC on the input and to insert any voltage upto 48V@ Max 5amp.

The unit has negligible L band through Loss.

DC is injected via the filtered solder Connector.

| Specifications                      |                                |
|-------------------------------------|--------------------------------|
| Frequency Pass                      | 950MHz - 2150MHz               |
| L Band Through Loss<br>950 –2150MHz | >1dB                           |
| DC Voltage Insertion                | 48V Max                        |
| DC Current                          | 5A Max                         |
| Connectors                          | 'N' type as standard<br>50 Ohm |
| Dimensions                          | 56mm x 35mm x 26mm             |
| Mounting Dimensions                 | 47mm x 26mm                    |
| Weight                              | 100 grams                      |
| RoSH/WEEE Compliant                 | YES                            |