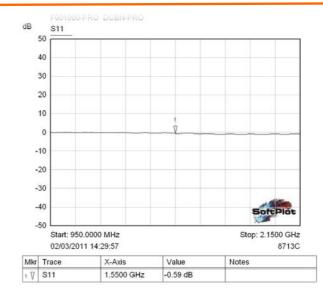

DC is injected via the filtered solder Connector.

| Specifications                      |                                |
|-------------------------------------|--------------------------------|
| Frequency Pass                      | 950MHz - 2150MHz               |
| L Band Through Loss<br>950 –2150MHz | >1dB                           |
| DC Voltage Insertion                | 48V Max                        |
| DC Current                          | 5A Max                         |
| Connectors                          | 'N' type as standard<br>50 Ohm |
| Dimensions                          | 56mm x 35mm x 26mm             |
| Mounting Dimensions                 | 47mm x 26mm                    |
| Weight                              | 100 grams                      |
| RoSH/WEEE Compliant                 | YES                            |