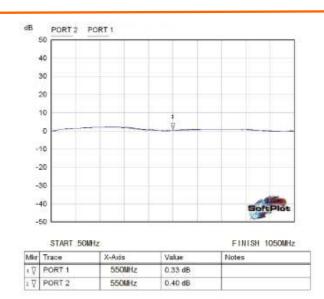

The picture illustrates a N type splitter with DC passing on port 1 and remaining port blocked however other configurations are available. Please see below.

| Specifications         |                     |
|------------------------|---------------------|
| Frequency Pass         | 50MHz - 950MHz      |
| Through Loss           | 0dB ±0.5dB          |
| Port to Port Isolation | +20dB               |
| Return Loss            | +15dB               |
| DC Passing Options     | See table           |
| Supply Voltage         | 12-48 V dc          |
| MAX DC Current         | 1 AMP               |
| Current Consumption    | 60mA                |
| Connectors             | See Below           |
| Dimensions             | 116mm x 66mm x 26mm |
| Mounting Dimensions    | 105mm x 57mm        |
| Weight                 | 400grams            |
| RoSH/WEEE Compliant    | YES                 |