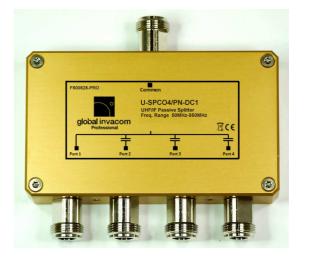

## **Description**

The Global Professional UHF / IF BAND PASSIVE 4 way Combiner/Splitter has been designed to combine or split a UHF or IF signal. The unit can be used in either configuration as splitter or combiner.

The picture illustrates a N type splitter with DC passing on port 1 and remaining 3 ports blocked however other configurations are available . Please see below.

| 50MHz - 950MHz      |
|---------------------|
| 8dB ±1dB            |
| +20dB               |
| +15dB               |
| See table           |
| 5 AMP               |
| See Below           |
| 116mm x 66mm x 26mm |
| 105mm x 57mm        |
| 400 grams           |
| YES                 |
|                     |