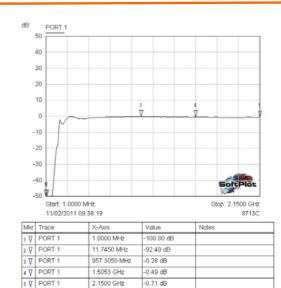

#### **Description**

The Global Professional VSAT 10MHz/FSK filter has been designed to filter out both a 10MHz reference signal and a 1MHz FSK signal.

The unit also blocks DC however will pass L band.

| Specifications                      |                                |
|-------------------------------------|--------------------------------|
| Frequency Pass                      | 950 - 2150MHz                  |
| Frequency rejection                 | 1MHz– 10MHz<br>>-80dB          |
| L Band Through Loss<br>950 –2150MHz | ±1dB                           |
| Connectors                          | 'N' type as standard<br>50 Ohm |
| Dimensions                          | 56mm x 35mm x 25mm             |
| Mounting Dimensions                 | 47mm x 57mm (M3)               |
| Weight                              | 100 grams                      |