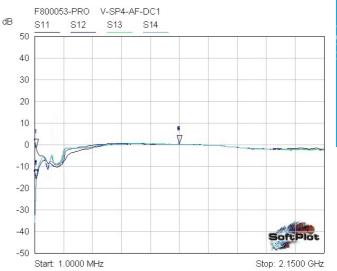

#### **Specifications**

| opeemeditons                                    |                                |
|-------------------------------------------------|--------------------------------|
| Frequency Pass                                  | Port 1, 2, 3, 4                |
| 950MHz - 2150MHz                                |                                |
| 10MHz                                           | Port 1 ONLY                    |
| L Band Through Loss<br>@950MHz                  | 0.3dB ±.5dB                    |
| Slope across band                               | 2dB                            |
| 10MHz Through Loss                              | 0.5dB                          |
| Port to Port Isolation                          | 20dB                           |
| Return Loss                                     | 15dB ±1dB                      |
| DC Passing                                      | Port 1 ONLY                    |
| MAX DC Voltage Feed<br>through                  | 48 Volts                       |
| MAX DC Current Feed<br>through                  | 5 AMP                          |
| MAX DC Supply Voltage to<br>Solder Feed through | 48 Volts                       |
| Current Consumption                             | 60mA                           |
| Connectors                                      | 'N' type as standard<br>50 Ohm |
| Dimensions                                      | 116mm x 66mm x 26mm            |
| Mounting Dimensions                             | 105mm x 57mm                   |
| Weight                                          | 400 grams                      |
|                                                 |                                |