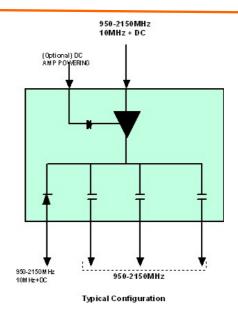

### **Description**

The Global Professional VSAT ACTIVE 4 way Splitter has been designed to split the L band from a typical VSAT system to 4 ports with zero insertion loss.

Port one on the splitter will also allow DC and a 10MHz Reference signal to pass through from Port 1 to the common port. The remaining 3 output ports are blocked to both DC and 10MHz.

The unit can be powered from the DC voltage on port one , or if this is not present, from the DC solder feed through on